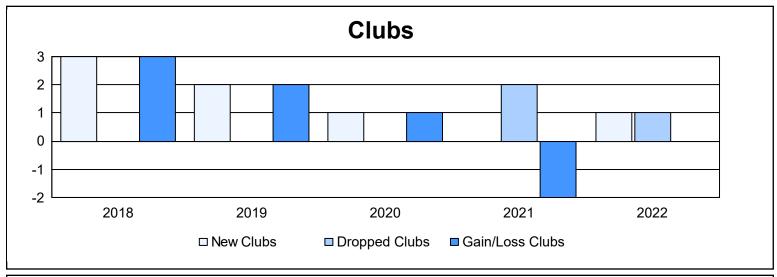

District 410 W As of June 2022 Cumulative

| Year      | New<br>Clubs | Dropped<br>Clubs | Gain/<br>Loss<br>Clubs | New<br>Members | Charter<br>Members | Reinstate<br>Members | Transfer<br>Members | Total<br>Member<br>Added | Total<br>Members<br>Dropped | Gain/<br>Loss<br>Members |
|-----------|--------------|------------------|------------------------|----------------|--------------------|----------------------|---------------------|--------------------------|-----------------------------|--------------------------|
| 2017-2018 | 3            | 0                | 3                      | 222            | 111                | 7                    | 13                  | 353                      | 232                         | 121                      |
| 2018-2019 | 2            | 0                | 2                      | 182            | 61                 | 5                    | 8                   | 256                      | 238                         | 18                       |
| 2019-2020 | 1            | 0                | 1                      | 144            | 32                 | 8                    | 11                  | 195                      | 299                         | -104                     |
| 2020-2021 | 0            | 2                | -2                     | 152            | 5                  | 10                   | 13                  | 180                      | 227                         | -47                      |
| 2021-2022 | 1            | 1                | 0                      | 158            | 32                 | 11                   | 12                  | 213                      | 199                         | 14                       |
| Average   | 1            | 1                | 1                      | 172            | 48                 | 8                    | 11                  | 239                      | 239                         | 0                        |